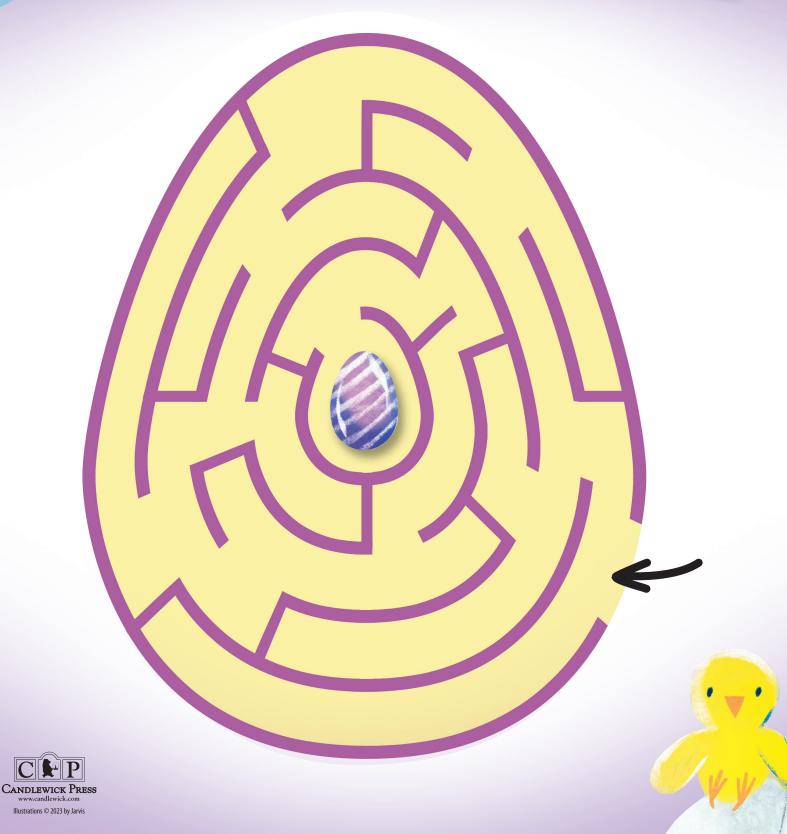

PATRICIA TOHT ILLUSTRATED BY JARVIS

Can you find your way through the maze to the hidden Easter egg?

**PATRICIA TOHT** ILLUSTRATED BY **JARVIS** 

Decorate your own Easter egg by coloring in the one below with the colors and patterns of your choice—you can cut it out and hang it up as a decoration before the Easter Bunny comes!