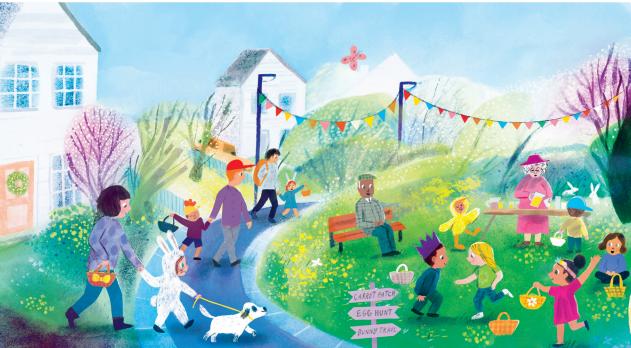

**PATRICIA TOHT** ILLUSTRATED BY **JARVIS** 

Can you spot the five differences between these two pictures?

ANSWERS: (1) The signpost directions have been mixed up. (2) The man on the bench has lost his cane. (3) The shirt that the man with the red hat is wearing has changed color. (4) The dog's leash has changed color. (5) The children's soccer ball has vanished.