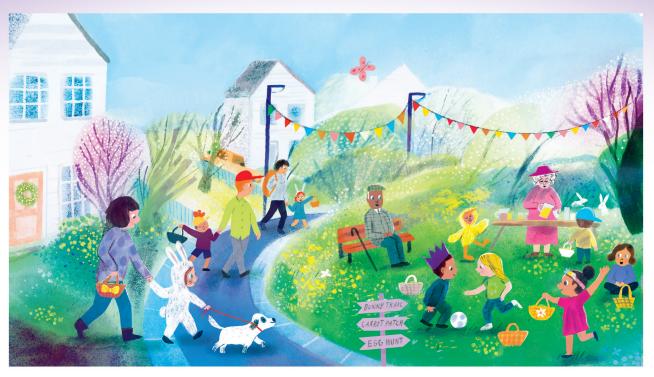

**PATRICIA TOHT** ILLUSTRATED BY **JARVIS** 

Can you spot the five differences between these two pictures?

ANSWERS: (1) The signpost directions have been mixed up. (2) The man on the bench has lost his cane. (3) The shirt that the man with the red hat is wearing has changed color. (4) The dog's leash has changed color. (5) The children's soccer ball has vanished.